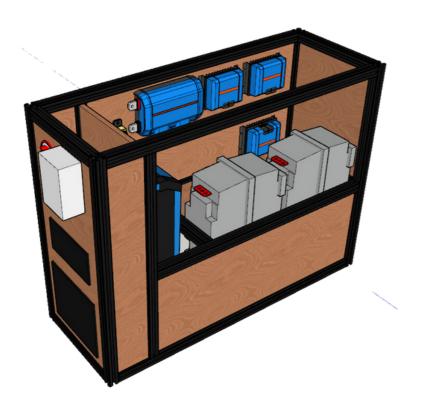

#### **Power Storage Components**

- (2) 270 LiFePO4 GameChanger 3.0 Battle Born Batteries
  - Wired as a 24Volt battery bank
- Battery Disconnect Switch

## **Power Inputs Components**

- Victron MultiPlus 24/3000/70-50 120V Inverter/Charger
- Victron Orion 12V-24V | 15A Isolated DC-DC Charger
- Victron SmartSolar MPPT 100| 50 (for roof array)
- Victron SmartSolar MPPT 100 | 30 (for deployable array)
  - Solar Isolator Switch
  - Weatherize Roof Entry Gland
  - Solar Ground Deploy Plug
- Victron Lynx Distributor
- 30 Amp Shower Power Inlet (Black)
- 30 Amp Shore Power Cord
- 15 Amp to 30 Amp Power Adapter Plug

# **Power Outputs**

- 120V AC Distribution Panel
- 12V DC Fuse Panel (18 circuits at 20A each)
- Victron Orion 24/12-70A DC-DC Converter

# **System Monitoring**

- Victron SmartShunt 500A
- Victron Cerbo GX
- Victron GX Touch 50 w/ wall mount
- MultiPlus 24/3000/70-50 120 V VE. Bus

#### **Enclosure Specs**

- 80/20 Black Powder Coated Aluminum
- Custom wooden inserts w/ non-toxic finish
- WIDTH: 45 1/2 inches
- DEPTH: 17 3/4 inches
- HEIGHT: 35 1/2 inches
- Designed to fit over the drivers side wheel well.